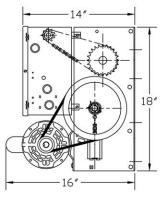

## PRO-J

## **Architectural Shop Drawing**

The PRO-J is designed for use on commercial/industrial sectional doors with high or vertical lift track and small rolling grilles

| Date:               | _                   |
|---------------------|---------------------|
| Page: of            |                     |
| Drawing No          | UL325               |
| Project:            | (2010)<br>COMPLIANT |
| Architect/Engineer: |                     |
| Contractor:         |                     |
| Customer:           |                     |