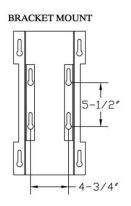

| Hand<br>LH | ing 🗌<br>RH        |
|------------|--------------------|
| A B        | C_D                |
|            |                    |
|            | ount or<br>of Coil |

A, B, C or D

Additional Equipment or Options