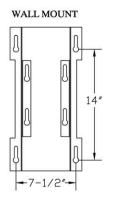

| Hand<br>LH | ing 🗌<br>RH        |
|------------|--------------------|
| A B        | C_D                |
|            |                    |
|            | ount or<br>of Coil |

A, B, C or D

Additional Equipment or Options