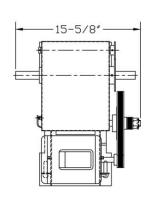

## PRO-J

## **Architectural Shop Drawing**

The PRO-J is designed for use on commercial/industrial sectional doors with high or vertical lift track and small rolling grilles

| Date:               | _                   |
|---------------------|---------------------|
| Page: of            |                     |
| Drawing No          | UL325               |
| Project:            | (2010)<br>COMPLIANT |
| Architect/Engineer: |                     |
| Contractor:         |                     |
| Customer:           |                     |