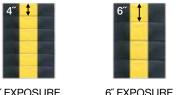

### WEAR FLAPS PROVIDE EXTRA PROTECTION

To maximize long term performance of your dock seal, overlapping flaps can be applied to the full height of the side pads. The wear flaps will absorb the added abrasion that occurs at high wear areas. Wear flaps are available with 4", 6" or 8" exposure. Available in a wide range of fabrics and colours.

4" EXPOSURE