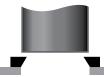

## **SERIES D300** Adjustable Head Pad Dock Seal

Generally designed to suit 8' wide x 10' high openings. The series D300 is used on higher door openings when a variety of trailer heights are being serviced.

Two foam side pads seal the gap between the building wall and the truck while a foam head pad that can be raised and lowered on a track and roller system creates a tight seal at the top of the truck. A torsion spring with an integral follower curtain ensures a complete seal.