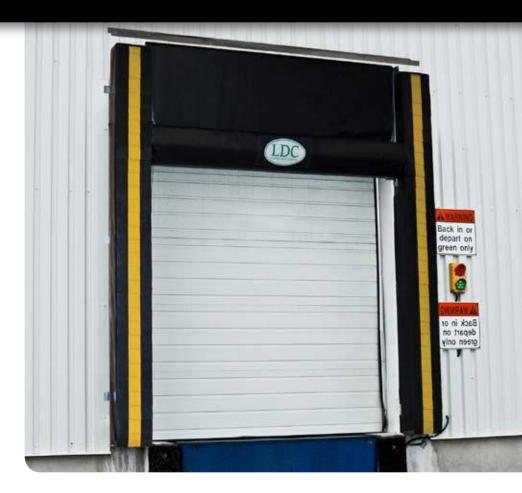

## **SERIES D300** Adjustable Head Pad Dock Seal

Generally designed to suit 8' wide x 10' high openings. The series D300 is used on higher door openings when a variety of trailer heights are being serviced.

Two foam side pads seal the gap between the building wall and the truck while a foam head pad that can be raised and lowered on a track and roller system creates a tight seal at the top of the truck. A torsion spring with an integral follower curtain ensures a complete seal.