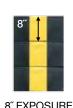

### WEAR FLAPS PROVIDE EXTRA PROTECTION

To maximize long term performance of your dock seal, overlapping flaps can be applied to the full height of the side pads. The wear flaps will absorb the added abrasion that occurs at high wear areas. Wear flaps are available with 4", 6" or 8" exposure. Available in a wide range of fabrics and colours.