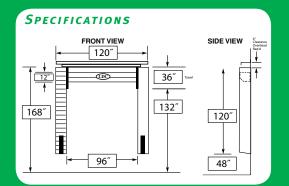

Generally designed to suit 8' wide x 10' high openings. The series D300 is used on higher door openings when a variety of trailer heights are being serviced.

Two foam side pads seal the gap between the building wall and the truck while a foam head pad that can be raised and lowered on a track and roller system creates a tight seal at the top of the truck. A torsion spring with an integral follower curtain ensures a complete seal.