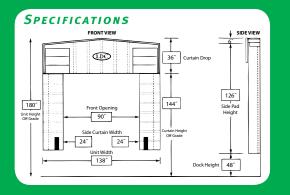

Generally designed for but not limited to 10' wide x 10' high openings. The series D600 is ideal for tailgate or standard trailers. The design of this unit allows the trailer to pass through the side and top curtains allowing full unrestricted access to the rear of the trailer when loading and unloading.

With no mechanical or adjustable parts, this unit is designed to prevent many of the problems that arise from conventional seals and shelters. With foam side frames and removable side curtains, this unit is ideal for virtually every application.