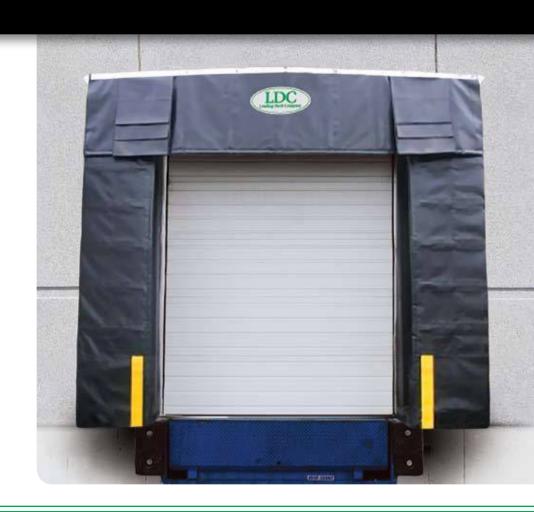

Generally designed for but not limited to 10' wide x 10' high openings. The series D600 is ideal for tailgate or standard trailers. The design of this unit allows the trailer to pass through the side and top curtains allowing full unrestricted access to the rear of the trailer when loading and unloading.

With no mechanical or adjustable parts, this unit is designed to prevent many of the problems that arise from conventional seals and shelters. With foam side frames and removable side curtains, this unit is ideal for virtually every application.

## FULL ACCESS

The D600 unit is designed to allow full unrestricted access to the rear of the trailer preventing premature wear and tear caused by loading and unloading product.

#### FOAM FRAME

The foam frame vertical pads of the D600 shelter resist damage caused by off-centre trailer impact and returns to original form.

# REMOVABLE SIDE CURTAINS

The side curtains can be easily removed to allow air flow into the building during warmer months and increase the life of the unit