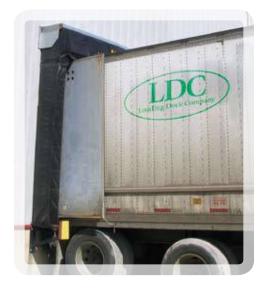

Generally designed for but not limited to 10' wide x 10' high openings. The series D600 is ideal for tailgate or standard trailers. The design of this unit allows the trailer to pass through the side and top curtains allowing full unrestricted access to the rear of the trailer when loading and unloading.

## FULL ACCESS

The D600 unit is designed to allow full unrestricted access to the rear of the trailer preventing premature wear and tear caused by loading and unloading product.