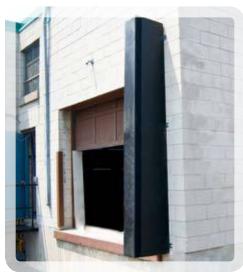

# **SERIES D600** Foam Frame Shelter

Generally designed for but not limited to 10' wide x 10' high openings. The series D600 is ideal for tailgate or standard trailers. The design of this unit allows the trailer to pass through the side and top curtains allowing full unrestricted access to the rear of the trailer when loading and unloading.

With no mechanical or adjustable parts, this unit is designed to prevent many of the problems that arise from conventional seals and shelters. With foam side frames and removable side curtains, this unit is ideal for virtually every application.

#### FOAM FRAME

The foam frame vertical pads of the D600 shelter resist damage caused by off-centre trailer impact and returns to original form.