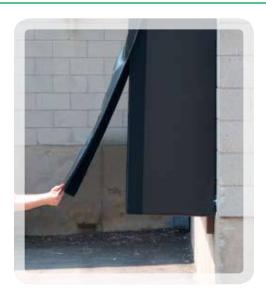

# REMOVABLE SIDE CURTAINS

The side curtains can be easily removed to allow air flow into the building during warmer months and increase the life of the unit