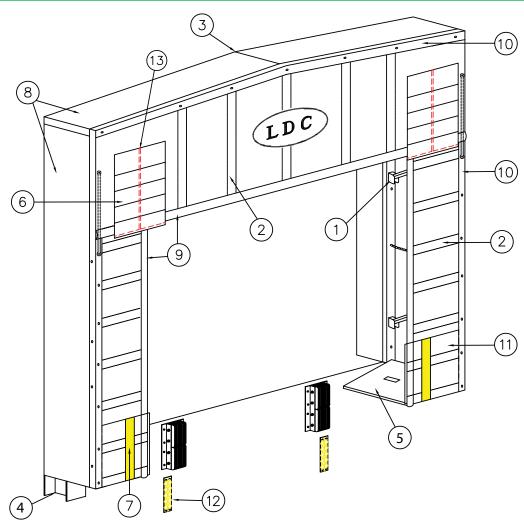

### 1 Galvanized tubular framing

- 2 Stiffeners in head & side curtains help to maintain constant pressure against trailer ensuring a tight seal
- 3 Raked head frame diverts water to sides
- 4 Protective "I" beam
- 5 Replaceable foam bottom pads seal gap between truck and building
- 6 Protective wear flaps on head curtain help to extend life of unit
- 7 24" yellow guides ensure accurate placement of trucks
- 8 Translucent polyethylene sheeting with UV inhibitors allows light into loading dock area
- 9 Foam filled edge creates a complete seal against truck
- 10 Galvanized trim angle will not rust
- 11 Double layer of protective fabric on bottom 24" of side curtains
- 12 Optional "REFLECTIVE GUIDES" to protect your investment
- 13 Optional Gusset available (strongly recommended)