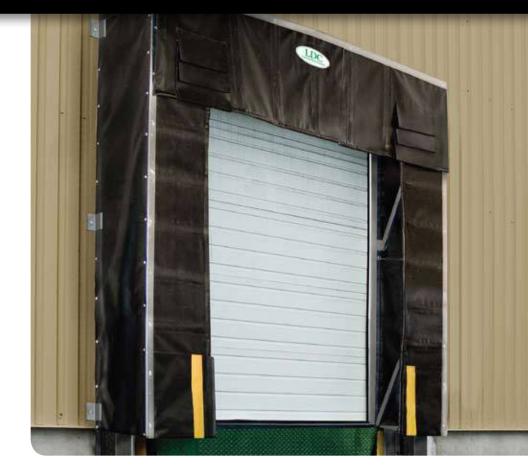

## **SERIES D500** Retractable Shelter

### **SPECIFICATIONS**

Generally designed to suit 10' wide x 10' high openings. The series D500 provides full access to the rear of the trailer while creating a tight seal against the top and rear of the trailer. The collapsible frame is designed to retract upon impact from the trailer thus reducing pressure against the curtains and extending the life of the unit. This also allows for less pressure against the building wall. With one of the largest selections and colours of fabrics available, LDC can offer the ideal solution for your unique loading dock requirements.