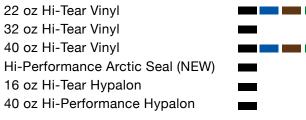

LDC can customize your dock seal with the ideal fabric for your application from a wide range of colours and fabrics available.