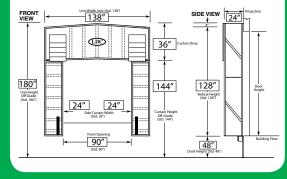

### **SPECIFICATIONS**

Generally designed to suit 10' wide x 10' high openings. The series D500 provides full access to the rear of the trailer while creating a tight seal against the top and rear of the trailer. The collapsible frame is designed to retract upon impact from the trailer thus reducing pressure against the curtains and extending the life of the unit. This also allows for less pressure against the building wall. With one of the largest selections and colours of fabrics available, LDC can offer the ideal solution for your unique loading dock requirements.