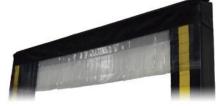

### HEAD CURTAIN **OPTIONS**

Head curtains are designed to suit a variety of truck heights

PVC DROP CURTAIN Low temp PVC strips can be used for non-adjustable applications to suit a variety of trucks.

FIXED FOAM FACE A 4" thick foam pad is sewn onto the face of the fixed curtain to ensure a tighter seal.