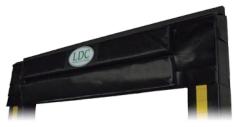

**VELCRO SPLIT** A velcro split between the side pads allows the centre section of the curtain to be adjusted even after the truck has docked.

FULL FOAM FACE VELCRO SPLIT This unit comes with a 4" thick full foam face pad for a tighter seal. A velcro split allows the bottom portion of the curtain to be raised and lowered accordingly.