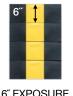

### WEAR FLAPS PROVIDE EXTRA PROTECTION

To maximize long term performance of your dock seal, overlapping flaps are applied at the corners of the head curtain (for velcro split style only) and the full height of the side pads. The wear flaps will absorb the abrasion that occurs at high wear areas. Wear flaps are available with 4", 6" or 8" exposure. Available in a wide range of fabrics & colours.

4" EXPOSURE

8" EXPOSURE