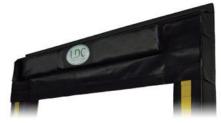

1/2 FOAM FACE VELCRO SPLIT The top half of the curtain has a 4" thick fixed foam pad while the bottom of the curtain has a velcro split.

**VELCRO SPLIT** A velcro split between the side pads allows the centre section of the curtain to be adjusted even after the truck has docked.

FULL FOAM FACE VELCRO SPLIT This unit comes with a 4" thick full foam face pad for a tighter seal. A velcro split allows the bottom portion of the curtain to be raised and lowered accordingly.