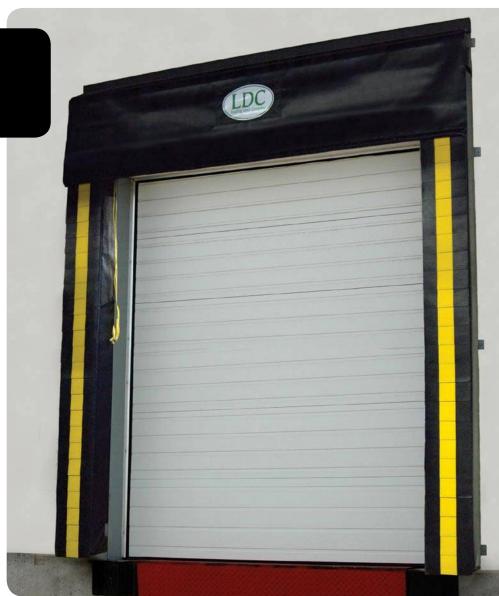

## **SERIES D200** Adjustable Head Curtain Dock Seal

#### SPECIFICATIONS

Generally designed to suit 8' wide x 10' high openings. This unit is used to seal higher door openings when a head pad will not work. A top header curtain is supplied with a rope & pulley system that can be raised and lowered to suit a variety of truck heights. Two foam side pads seal the gap between the building wall and the truck.