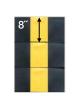

### WEAR FLAPS PROVIDE EXTRA PROTECTION

To maximize long term performance of your dock seal, overlapping flaps are applied at the corners of the head curtain (for velcro split style only) and the full height of the side pads. The wear flaps will absorb the abrasion that occurs at high wear areas. Wear flaps are available with 4", 6" or 8" exposure. Available in a wide range of fabrics & colours.

4" EXPOSURE

8" EXPOSURE