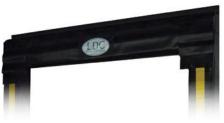

### HEAD CURTAIN **OPTIONS**

Head curtains are designed to suit a variety of truck heights

PVC DROP CURTAIN Low temp PVC strips can be used for non-adjustable applications to suit a variety of trucks.

FIXED FOAM FACE A 4" thick foam pad is sewn onto the face of the fixed curtain to ensure a tighter seal.