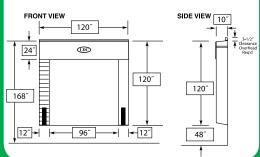

#### SPECIFICATIONS

Generally designed to suit 8' wide x 10' high openings. This unit is used to seal higher door openings when a head pad will not work. A top header curtain is supplied with a rope & pulley system that can be raised and lowered to suit a variety of truck heights. Two foam side pads seal the gap between the building wall and the truck.